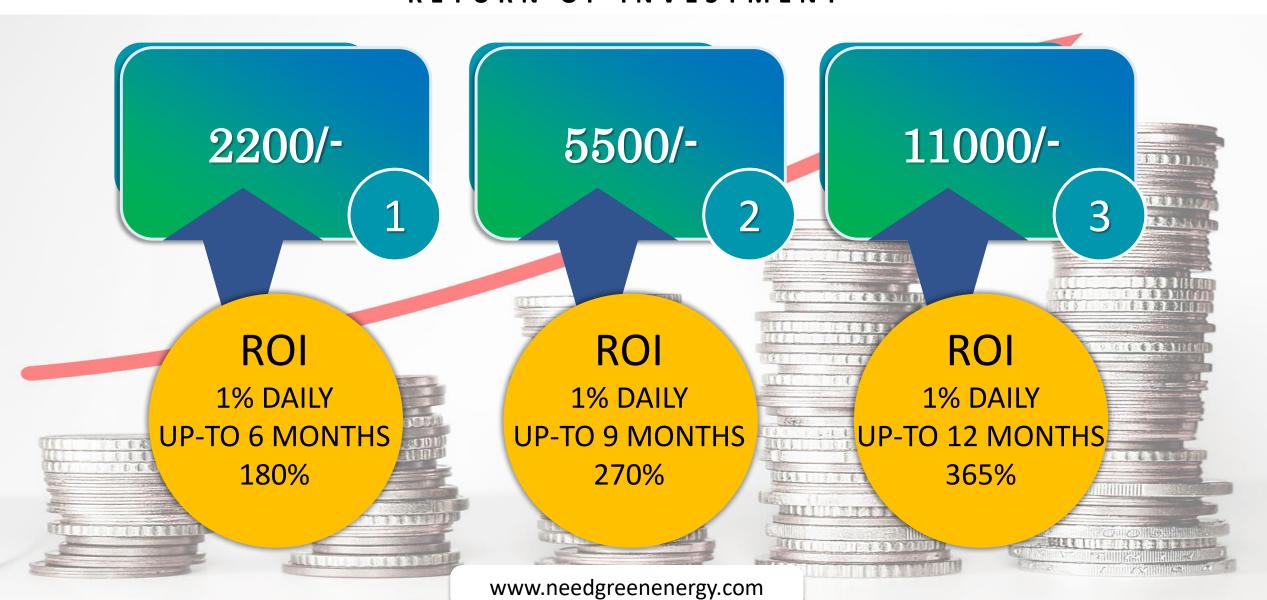

### ABOUT NEED GREEN ENERGY





## ABOUT MISSION & VISION





## WHY CHOOSE US?





#### JOINING PACKAGES





#### TYPES OF INCOME



- DIRECT INCOME
- ROI INCOME
- LEVEL INCOME
- REWARD INCOME



#### DIRECT INCOME



**SHARE AND GET 10% AS A DIRECT INCOME INSTENT** 



#### ROI RETURN OF INVESTMENT





#### LEVEL INCOME













# TERMS AND CONDITIONS



- ✓ REGISTRATION FREE ON THIS SYSTEM.
- ✓ MINIMUM DEPOSIT ₹2200/-
- ✓ MINIMUM WITHDRAWAL ₹110/-
- ✓ SUNDAY CLOSED.
- ✓ WITHDRAWAL CHARGE 10%.
- ✓ WITHDRAWAL TIME 10AM 7PM







#### VISIT US

www.needgreenenergy.com Support@needgreenenergy.com

THANKS FOR YOUR PRECIOUS TIME. KEEP LEARNING & KEEP EARNING