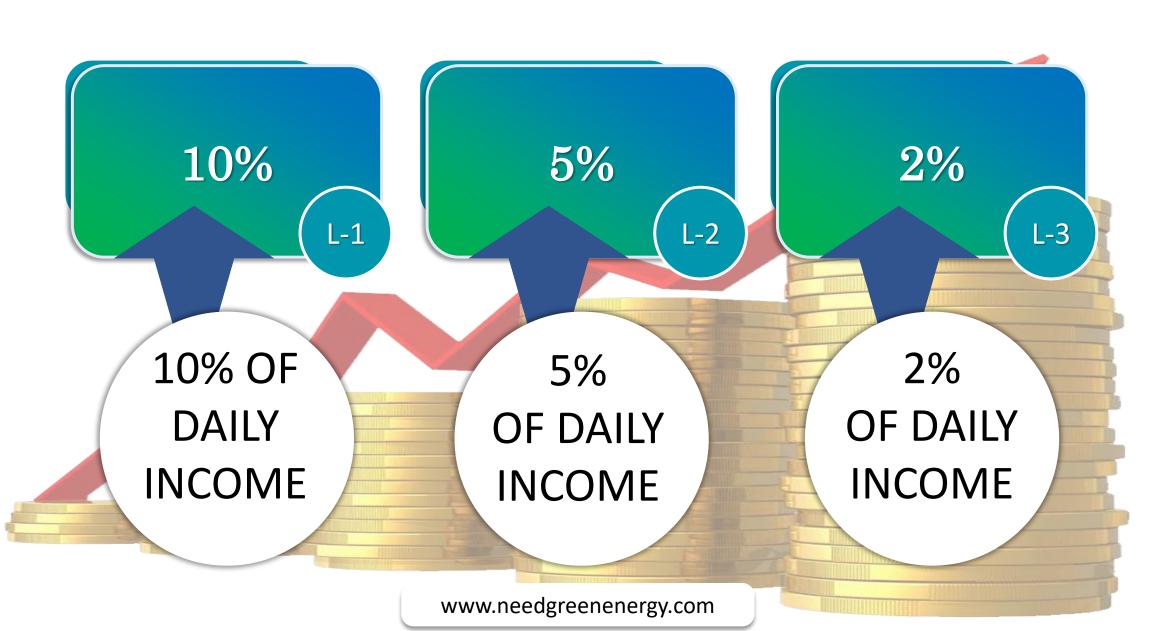

### ABOUT NEED GREEN ENERGY





## ABOUT MISSION & VISION





## WHY CHOOSE US?





#### JOINING PACKAGES





#### TYPES OF INCOME



- DIRECT INCOME
- ROI INCOME
- LEVEL INCOME
- REWARD INCOME



#### DIRECT INCOME



**SHARE AND GET 10% AS A DIRECT INCOME INSTENT** 



#### ROI RETURN OF INVESTMENT





#### LEVEL INCOME













# TERMS AND CONDITIONS



- ✓ REGISTRATION FREE ON THIS SYSTEM.
- ✓ MINIMUM DEPOSIT ₹2200/-
- ✓ MINIMUM WITHDRAWAL ₹110/-
- ✓ SUNDAY CLOSED.
- ✓ WITHDRAWAL CHARGE 10%.
- ✓ WITHDRAWAL TIME 10AM 7PM







#### VISIT US

www.needgreenenergy.com Support@needgreenenergy.com

THANKS FOR YOUR PRECIOUS TIME. KEEP LEARNING & KEEP EARNING